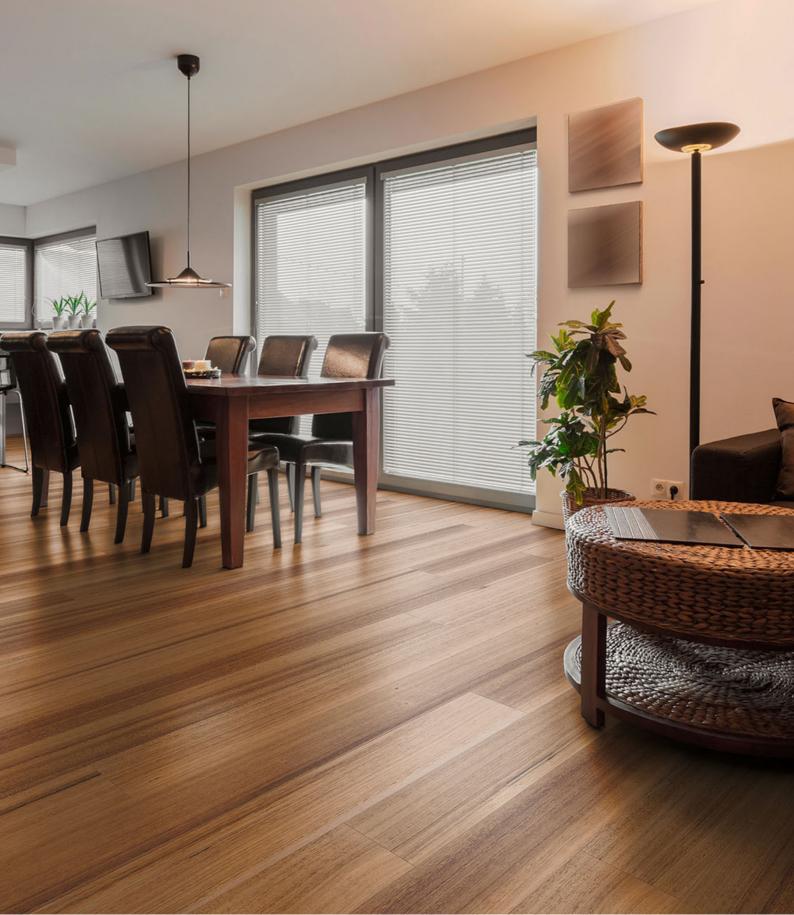

Marchenzo

Australian Designer Oak Collection

Marcfenzo

Our Australian Designer Oak range is one like no other. Made from beautiful Vic Ash, this range offers a clean and unique finish that's different from other timber flooring. With a wide variety of tones to choose from, our Australian Designer Oak can be incorporated into any interior design.

Installation - Australian Designer Oak can be installed as a floating floor or glued directly to dry, level and clean subfloors like timber or concrete.

Product images may differ from actual product. The availability of products, or the products themselves, may change at any time without notice