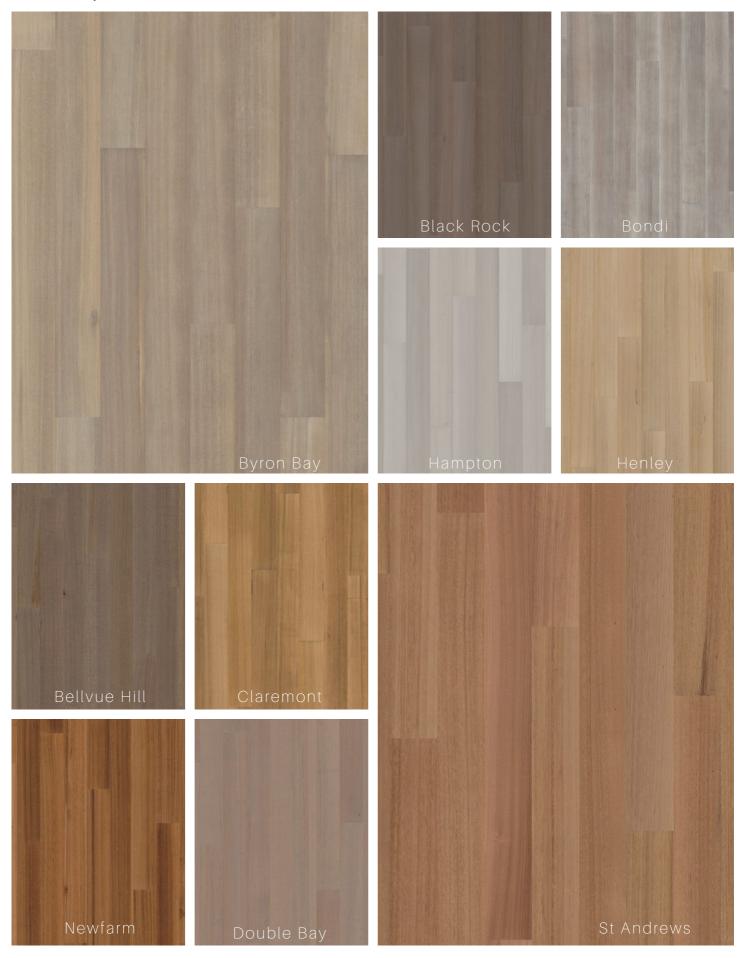

Marchenzo

Australian Designer Oak Collection

Marcfenzo

Our Australian Designer Oak range is one like no other. Made from beautiful Vic Ash, this range offers a clean and unique finish that's different from other timber flooring. With a wide variety of tones to choose from, our Australian Designer Oak can be incorporated into any interior design.