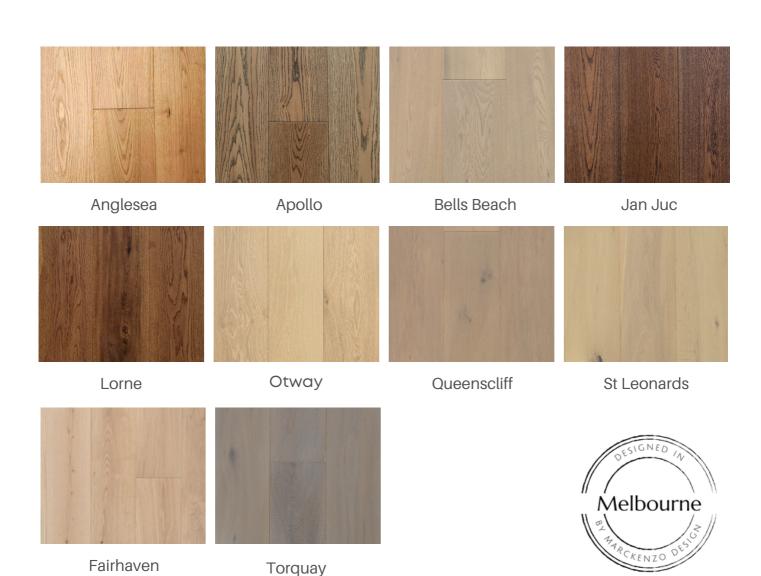

#### Available Dimensions:

Plank - 15 x 1900 x 190mm

Plank -  $15 \times 2200 \times 220$ mm - Selected Colours (\*) Herringbone -  $15 \times 900 \times 150$ mm - Selected Colours (\*)

ML