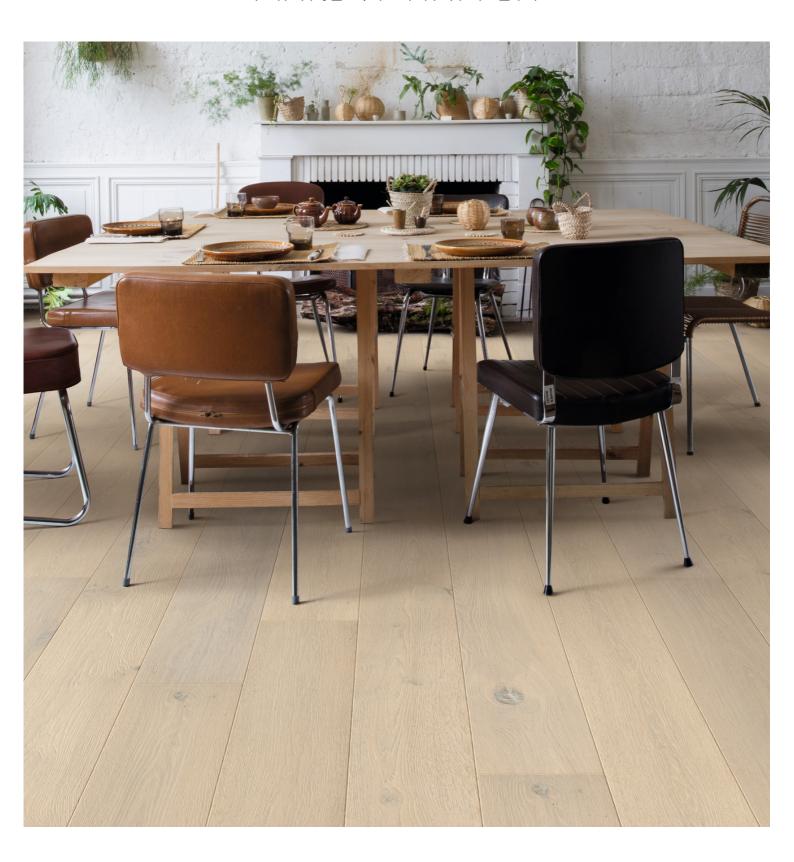

## ML BARWON OAK

Barwon Oak planks are guaranteed to lend an optically wide and elegant feel to any room. Your individual touch is ensured thanks to the elegant and timeless look of our European oak. With the play of colors and the exciting textures, each variant ensures a generous, and graceful appearance.