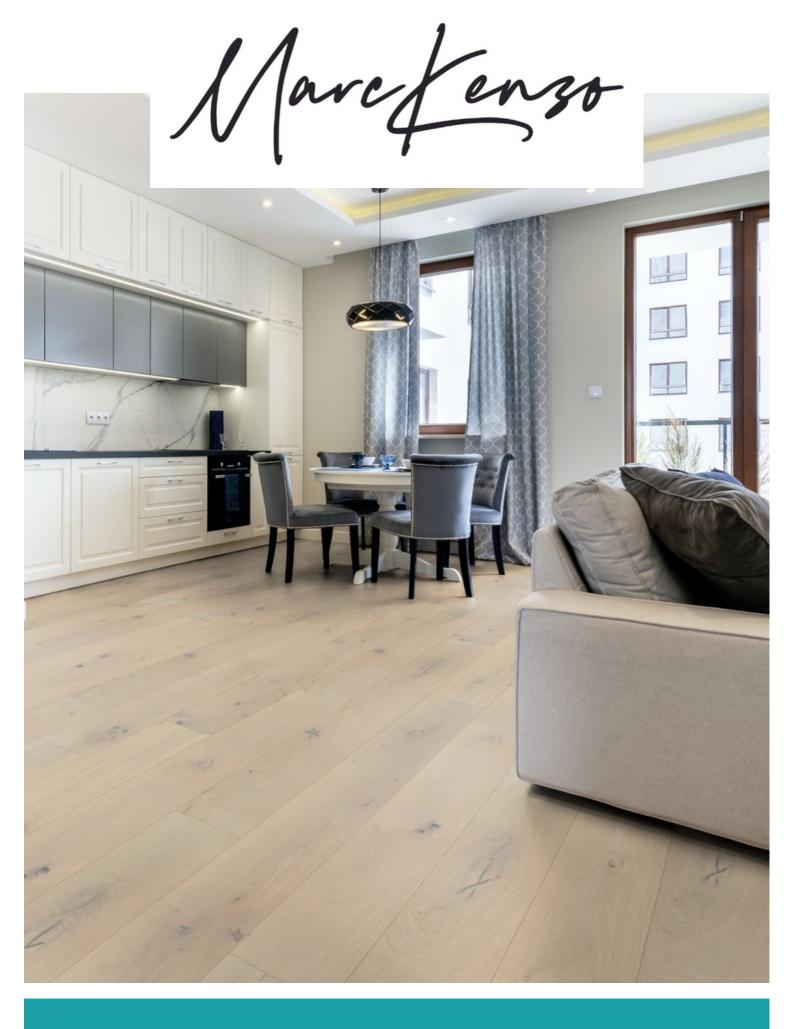

## ML BARWON OAK

Barwon Oak planks are guaranteed to lend an optically wide and elegant feel to any room. Your individual touch is ensured thanks to the elegant and timeless look of our European oak. With the play of colors and the exciting textures, each variant ensures a generous, and graceful appearance.

- Designed in Melbourne to the highest of standards
- Finished with a premium durable lacquer to protect from wear & tear
- Multi-ply hardwood core for long-term stability and performance
- Patented tongue & groove joining system
- Low maintenance surface due to the protective coating
- · Easy to clean