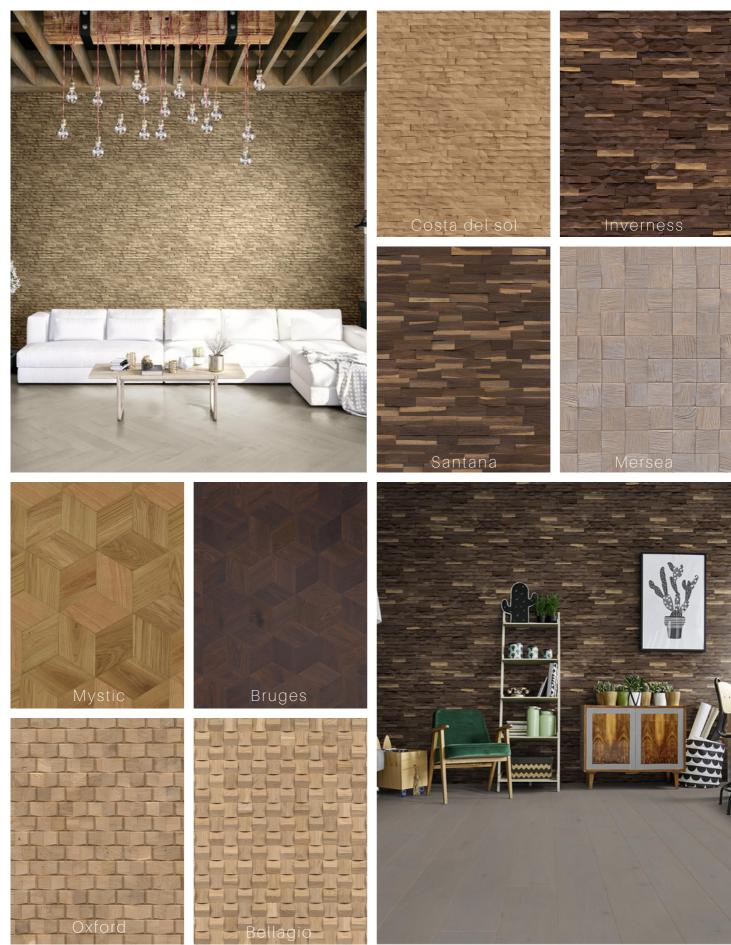

Not all European Oak has to be destined for floors! Our Element Wall Panelling collection is an ecofriendly European Oak product that's custom made and easy to install. Not only can these panels add style to a feature wall or room but once installed, they also offer an added layer of insulation and can also reduce noise transfer from room to room.

## Craftsman Oak -Technical data

| Hardwood species           | European Oak                                                                                                                                                                                                                                                                                                                                                                                                                                                                                                                                                                             |
|----------------------------|------------------------------------------------------------------------------------------------------------------------------------------------------------------------------------------------------------------------------------------------------------------------------------------------------------------------------------------------------------------------------------------------------------------------------------------------------------------------------------------------------------------------------------------------------------------------------------------|
| Available sizes            | <ul> <li>Deco Dark - Width: 380mm x Length: 330mm x Thickness: 13.5mm</li> <li>Deco Light - Width: 275mm x Length: 240mm x Thickness: 13.5mm</li> <li>Driftwood Dark - Width: 610mm x Length: 165mm x Thickness: 22mm</li> <li>Driftwood Light - Width: 610mm x Length: 165mm x Thickness: 22mm</li> <li>Driftwood XL - Width: 1000mm x Length: 192mm x Thickness: 22mm</li> <li>Santa Fe - Width: 464mm x Length: 232mm x Thickness: 22mm</li> <li>Tetra - Width: 532mm x Length: 152mm x Thickness: 22mm</li> <li>Woodsman - Width: 580mm x Length: 232mm x Thickness: 22mm</li> </ul> |
| Finish                     | Uncoated raw oak<br>(Deco light & dark are pre finished with 6 coats of<br>Bona Naturale UV lacquer)                                                                                                                                                                                                                                                                                                                                                                                                                                                                                     |
| Suitable Finishes          | Varnish, Stain or Paint                                                                                                                                                                                                                                                                                                                                                                                                                                                                                                                                                                  |
| Moisture content           | 7% ±2%                                                                                                                                                                                                                                                                                                                                                                                                                                                                                                                                                                                   |
| VOC Rating - ASTM<br>D5116 | E1                                                                                                                                                                                                                                                                                                                                                                                                                                                                                                                                                                                       |
| Accreditation - ISO14001   | Certified PEFC                                                                                                                                                                                                                                                                                                                                                                                                                                                                                                                                                                           |