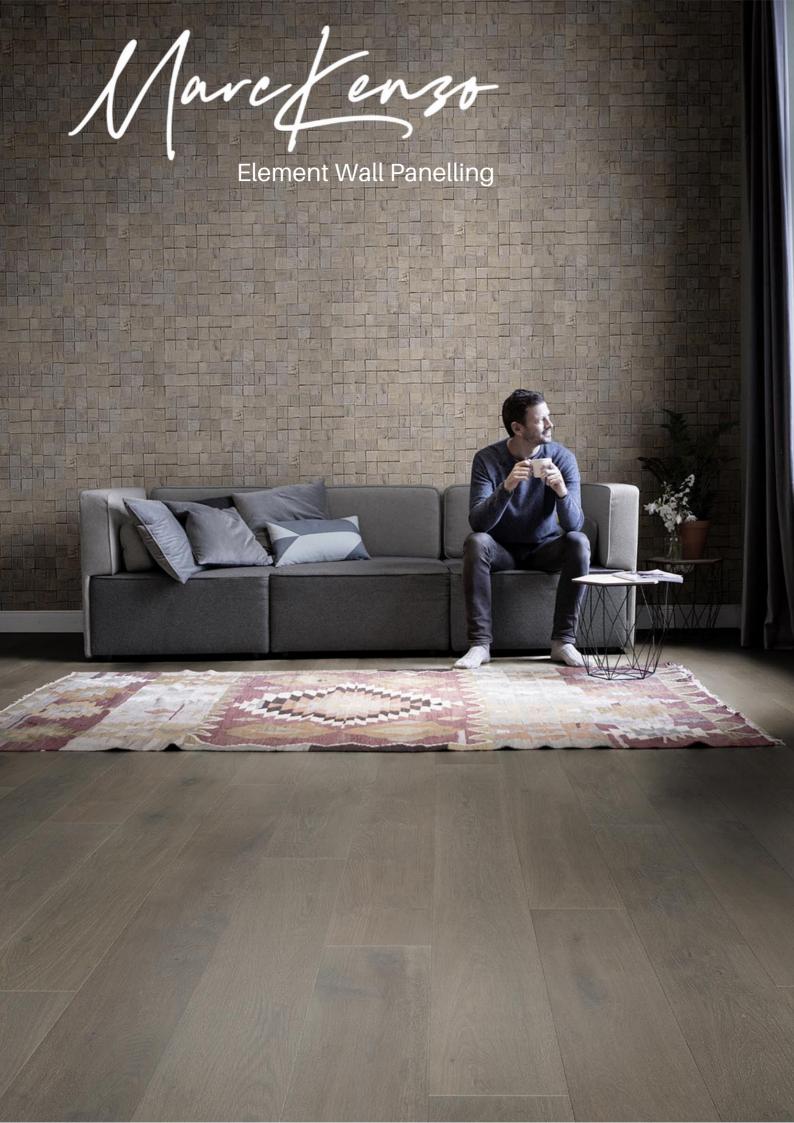

Not all European Oak has to be destined for floors! Our Element Wall Panelling collection is an ecofriendly European Oak product that's custom made and easy to install. Not only can these panels add style to a feature wall or room but once installed, they also offer an added layer of insulation and can also reduce noise transfer from room to room.