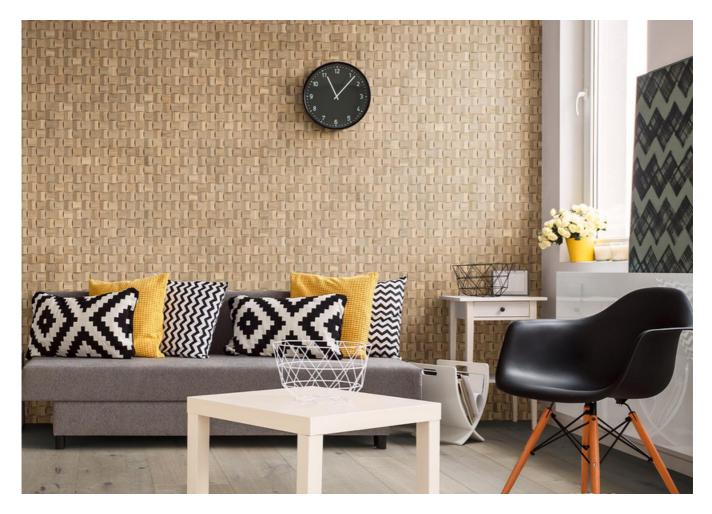

Not all European Oak has to be destined for floors! Our Element Wall Panelling collection is an ecofriendly European Oak product that's custom made and easy to install. Not only can these panels add style to a feature wall or room but once installed, they also offer an added layer of insulation and can also reduce noise transfer from room to room.