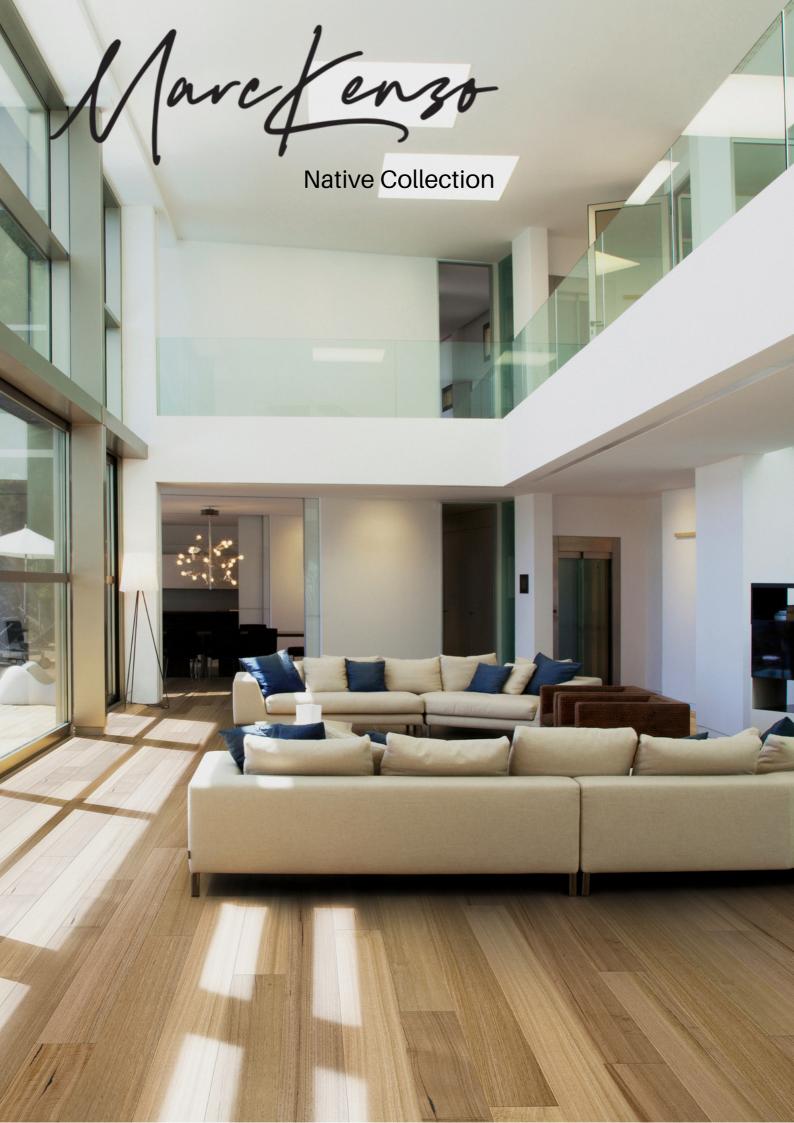

Marchenzo

A uniquely Australian floor made from uniquely Australian timbers. Our Native Collection showcases the best that Australian timber has to offer. Featuring rich grains and knots coupled with a wide colour palette, this flooring can become the talking point in any home.