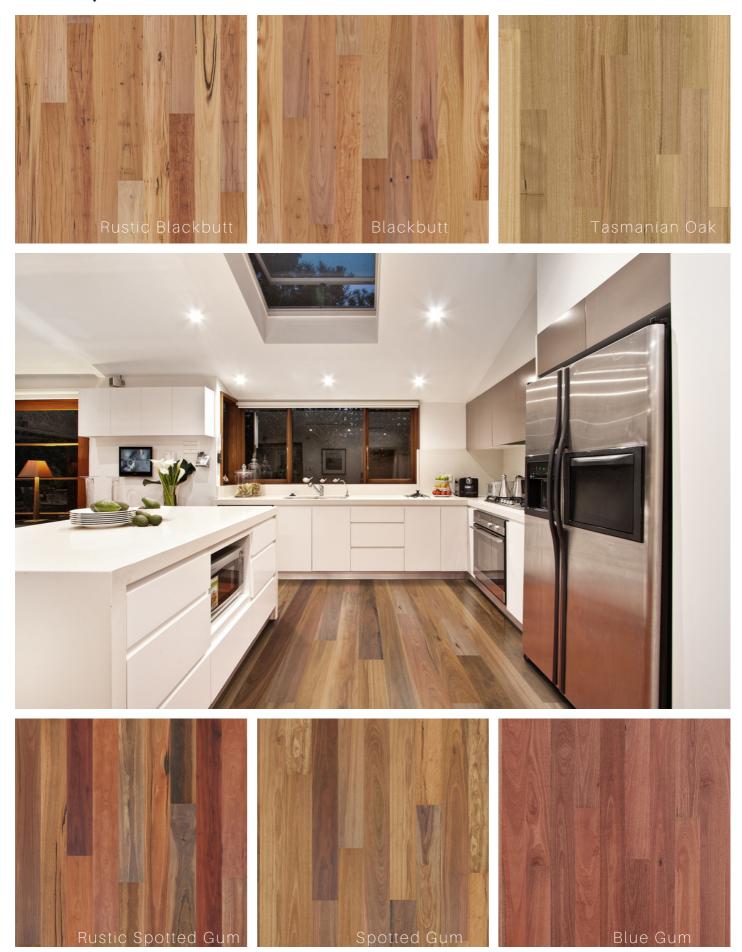

Marchenzo

A uniquely Australian floor made from uniquely Australian timbers. Our Native Collection showcases the best that Australian timber has to offer. Featuring rich grains and knots coupled with a wide colour palette, this flooring can become the talking point in any home.

Please note as timber is a natural product, variations may occur between the sample and your installed flooring, with uniqueness in colour, grain, and knots to be expected. Widths may vary +/- 1mm. Lengths may vary +/- 40mm. Veneer thickness may vary +/- 0.3mm.