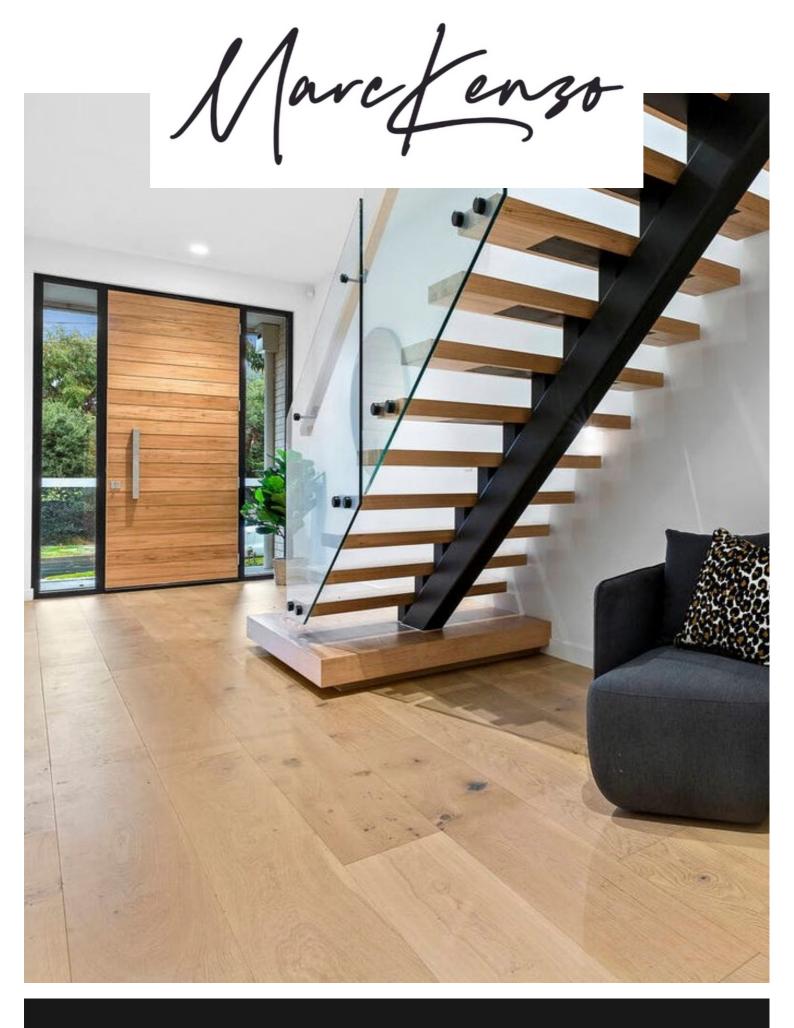

## ML PROVINCIAL OAK

Our Provincial Oak floor is so much more than just a floor made from wood. Its structure, colorfulness and vibrancy are incomparable. With its grain, knots and fine colour nuances, each individual plank has its own innate natural expressiveness look.