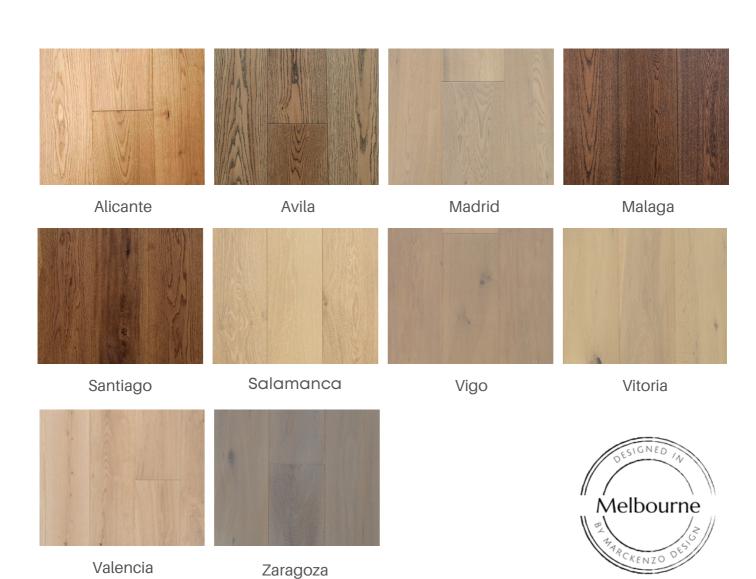

## ML PROVINCIAL OAK

Our Provincial Oak floor is so much more than just a floor made from wood. Its structure, colorfulness and vibrancy are incomparable. With its grain, knots and fine colour nuances, each individual plank has its own innate natural expressiveness look.

#### Available Dimensions:

Plank - 14 x 1860 x 190mm
Plank - 14 x 2200 x 240mm
Herringbone - 14 x 600 x 120mm
Chevron - 14 x 680 x 125mm

ML